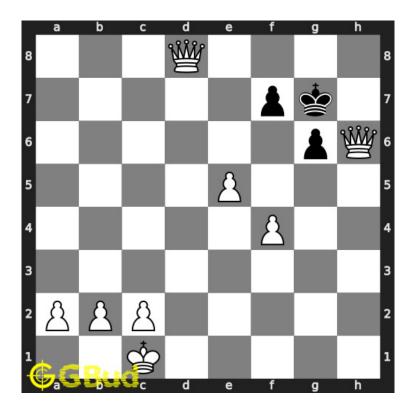

#### 1.2.1.3 Move 2

Move by black

Figure 1.5: h5 - King has no other pieces to move