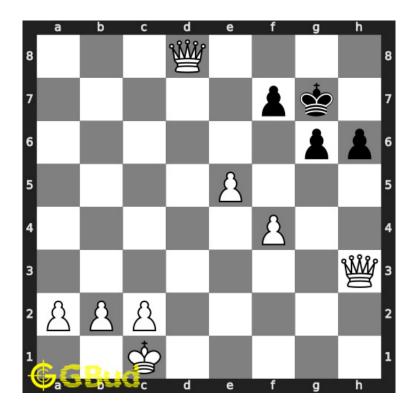

#### 1.2.1.2 Move 1

Figure 1.4: Qhc8 - Two queens are forming a battery along the eights rank

#### 1.2.2.2 Move 1

Figure 1.8: Qhc8 - Two queens are forming a battery along the eights rank