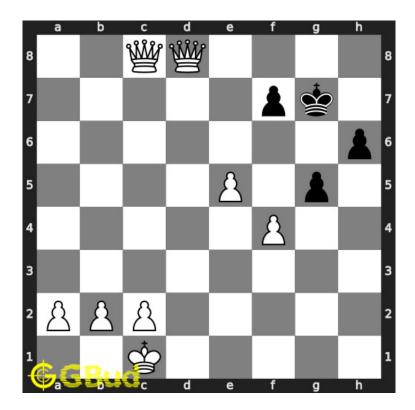

#### 1.2.3.2 Move 1

Figure 1.12: Qxh6+ - This is a sacrifice to attract the king to a vulnerable square. This is called attraction