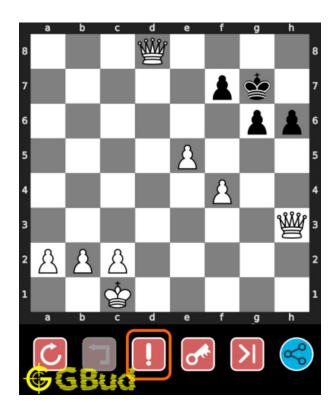

# 1.5 How to get help for moves in the medium chess puzzle 0027

To get help or the possible next moves in the puzzle, , follow the steps given below

- 1. Go to the puzzle page
- 2. Click the help button (exclamation mark as shown below) to get help or suggestion on next possible move

Figure 1.16: Click the help button to get help on next move @ https://gbud.in/g0qndn2

Figure 1.17: Solve more medium puzzles @ https://gbud.in/chsmdpz

Figure 1.18: Solve other puzzles @ https://gbud.in/chsgppz