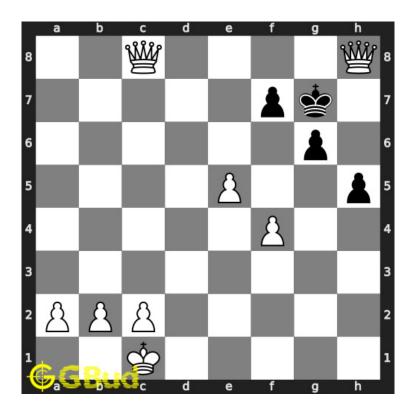

#### 1.2.1.1 Initial board position

This is the initial board position of medium chess puzzle 0027.

Figure 1.3: Initial board position of medium chess puzzle 0027

#### 1.2.2.1 Initial board position

This is the initial board position of medium chess puzzle 0027.

Figure 1.7: Initial board position of medium chess puzzle 0027

#### 1.2.3.1 Initial board position

This is the initial board position of medium chess puzzle 0027.

Figure 1.11: Initial board position of medium chess puzzle 0027