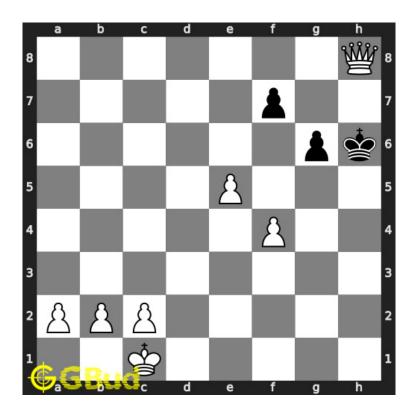

#### 1.1 Medium chess puzzle 0027

Figure 1.1: Solve this medium chess puzzle 0027. Mate in 2 moves @ https://gbud.in/g0qndn2

Figure 1.2: Solve this medium chess puzzle online with solution @ https://gbud.in/g0qndn2

#### 1.2.1.1 Initial board position

This is the initial board position of medium chess puzzle 0027.

Figure 1.3: Initial board position of medium chess puzzle 0027