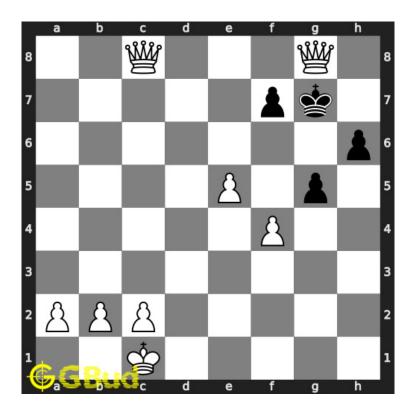

#### 1.2.1.1 Initial board position

This is the initial board position of medium chess puzzle 0027.

Figure 1.3: Initial board position of medium chess puzzle 0027