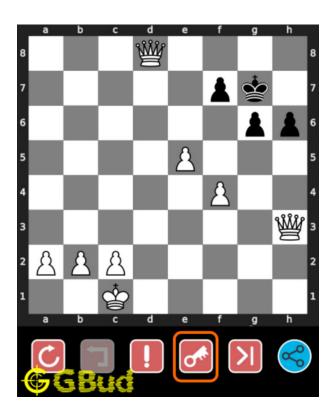

#### 1.1 Medium chess puzzle 0027

Figure 1.1: Solve this medium chess puzzle 0027. Mate in 2 moves @ https://gbud.in/g0qndn2

Figure 1.2: Solve this medium chess puzzle online with solution @ https://gbud.in/g0qndn2

# 1.4 How to view the solution to medium chess puzzle 0027

To view the solution to this puzzle, follow the steps given below

- 1. Go to the puzzle page
- 2. Click the solution button (Key as shown below) to view the solution

Figure 1.15: Click the solution button to view solutions @ https://gbud.in/g0qndn2