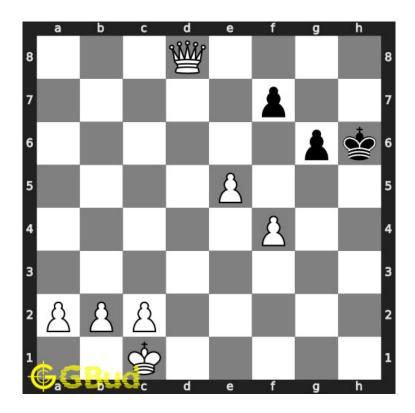

#### 1.2.1.4 Move 3

Figure 1.6: Qh8# - King cant escape since it is blocked by friendly pieces