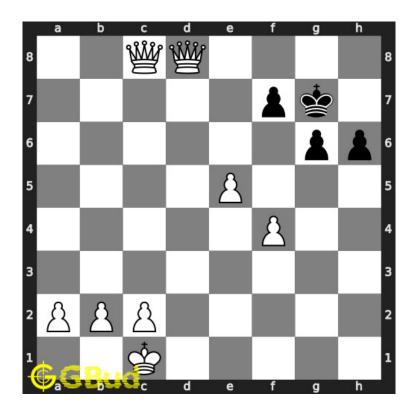

#### 1.2.1.3 Move 2

Move by black

Figure 1.5: h5 - King has no other pieces to move

#### 1.2.2.3 Move 2

Move by black

Figure 1.9: g5 - King has no other pieces to move