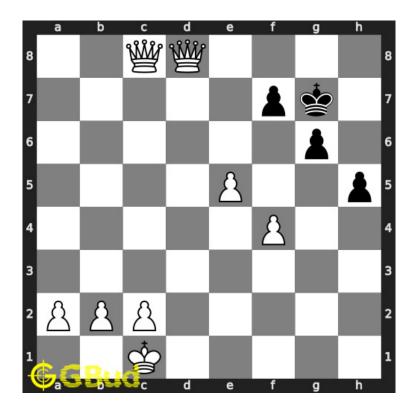

#### 1.2.2.3 Move 2

Move by black

Figure 1.9: g5 - King has no other pieces to move