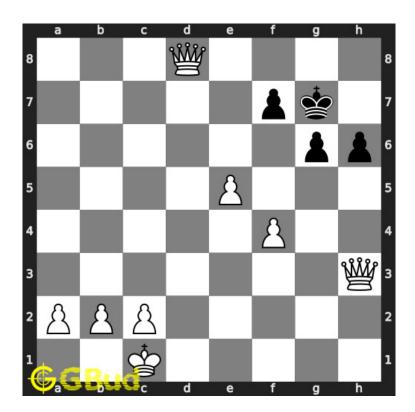

#### 1.2.1.2 Move 1

Figure 1.4: Qhc8 - Two queens are forming a battery along the eights rank