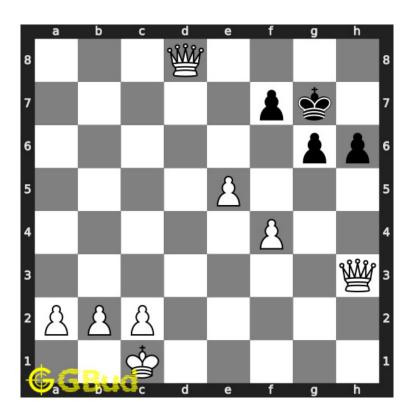

#### 1.2.1.1 Initial board position

This is the initial board position of medium chess puzzle 0027.

Figure 1.3: Initial board position of medium chess puzzle 0027

#### 1.2.1.2 Move 1

Figure 1.4: Qhc8 - Two queens are forming a battery along the eights rank