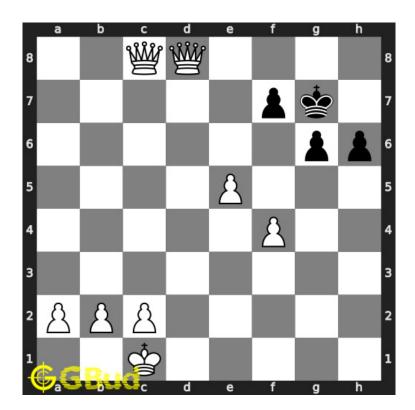

#### 1.2.1.2 Move 1

Figure 1.4: Qhc8 - Two queens are forming a battery along the eights rank

#### 1.2.2.2 Move 1

Figure 1.8: Qhc8 - Two queens are forming a battery along the eights rank