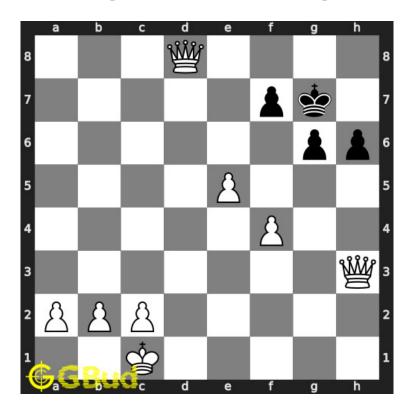

#### 1.2.2.1 Initial board position

This is the initial board position of medium chess puzzle 0027.

Figure 1.7: Initial board position of medium chess puzzle 0027

#### 1.2.2.2 Move 1

Figure 1.8: Qhc8 - Two queens are forming a battery along the eights rank